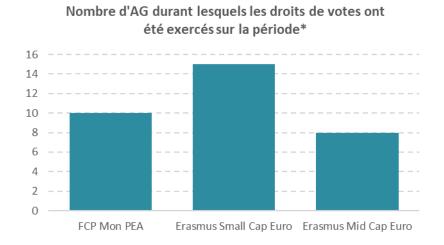

#### Bilan des votes

Au 31/12/2022, le périmètre de vote d'Erasmus Gestion étaient de 112 sociétés. Sur la période, Erasmus Gestion a exercé ses droits de vote lors de 30 assemblées générales sur 109 au total\*, soit un ratio de participation de 27% en nombre d'émetteur et 28% en nombre d'assemblées générales proposées.